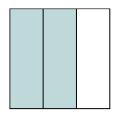

1)



2)



3)



4



5



**6**)



**7**)



8



9)



**10**)



**11**)



**12**)



**13**)



14)



## **Answers**

Ex. two-sevenths

2. \_\_\_\_\_

3.

4. \_\_\_\_\_

5. \_\_\_\_\_

6. \_\_\_\_

7.

8.

9. \_\_\_\_\_

10. \_\_\_\_\_

11. \_\_\_\_\_

12. \_\_\_\_\_

13. \_\_\_\_\_

14. \_\_\_\_\_

## Write the shaded amount in word form.

Ex)



1)



2)



3)



4



5)



**6**)



**7**)



8



9)



**10**)



11)



**12**)



**13**)



14)



## **Answers**

two-sevenths

six-sevenths

seven-tenths

3. **two-thirds** 

one-eighth

one-half

6. two-sixths

7. three-fourths

eight-tenths

9. **two-sixths** 

10. **seven-eighths** 

eight-ninths

2. **two-fifths** 

three-fifths

two-thirds

64 57 50 43 36