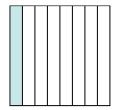

1)

2)

3)

4

5

**6**)

**7**)

8

9)

**10**)

**11**)

**12**)

**13**)

14)

## **Answers**

Ex. two-sevenths

2. \_\_\_\_\_

3.

4. \_\_\_\_\_

5. \_\_\_\_\_

6. \_\_\_\_

7.

8.

9. \_\_\_\_\_

10. \_\_\_\_\_

11. \_\_\_\_\_

12. \_\_\_\_\_

13. \_\_\_\_\_

14. \_\_\_\_\_