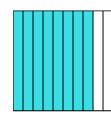

## Write the shaded amount in word form.

Ex)

1)

2)

3)

4

5)

**6**)

**7**)

8

9)

**10**)

11)

**12**)

**13**)

14)