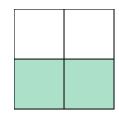

1)



2)



3)



4



5



**6**)



**7**)



8



9)



**10**)



**11**)



**12**)



**13**)



14)



## **Answers**

Ex. two-sevenths

2. \_\_\_\_\_

3.

4. \_\_\_\_\_

5. \_\_\_\_\_

6. \_\_\_\_

7.

8.

9. \_\_\_\_\_

10. \_\_\_\_\_

11. \_\_\_\_\_

12. \_\_\_\_\_

13. \_\_\_\_\_

14. \_\_\_\_\_

## Write the shaded amount in word form.

Ex)



1)



2)



3)



4



5)



**6**)



**7**)



8



9)



**10**)



11)



**12**)



**13**)



14)



## **Answers**

two-sevenths

six-sevenths

seven-tenths

3. **two-thirds** 

one-eighth

one-half

6. two-sixths

7. three-fourths

eight-tenths

9. **two-sixths** 

10. **seven-eighths** 

eight-ninths

2. **two-fifths** 

three-fifths

two-thirds

64 57 50 43 36