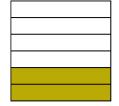

1)

2)

3)

4

5

**6**)

**7**)

8

9)

**10**)

**11**)

**12**)

**13**)

14)