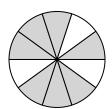

1)



2)



3)



4



5



**6**)



**7**)



8



9)



**10**)



**11**)



**12**)



**13**)



14)



## **Answers**

Ex. two-sevenths

2. \_\_\_\_\_

3.

4. \_\_\_\_\_

5. \_\_\_\_\_

6. \_\_\_\_

7.

8.

9. \_\_\_\_\_

10. \_\_\_\_\_

11. \_\_\_\_\_

12. \_\_\_\_\_

13. \_\_\_\_\_

14. \_\_\_\_\_

## Write the shaded amount in word form.

Ex)



1)



2)



3)



4



5)



**6**)



**7**)



8



9)



**10**)



11)



**12**)



**13**)



14)



## **Answers**

two-sevenths

six-sevenths

seven-tenths

3. **two-thirds** 

one-eighth

one-half

6. two-sixths

7. three-fourths

eight-tenths

9. **two-sixths** 

10. **seven-eighths** 

eight-ninths

2. **two-fifths** 

three-fifths

two-thirds

64 57 50 43 36