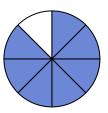

## Write the shaded amount in word form.

Ex)

1)

2)

3)

4

5)

**6**)

**7**)

8

9)

**10**)

11)

**12**)

**13**)

14)