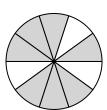

1)

2)

3)

4

5

**6**)

**7**)

8

9)

**10**)

**11**)

**12**)

**13**)

14)

## Write the shaded amount in word form.

Ex)

1)

2)

3)

4

5)

**6**)

**7**)

8

9)

**10**)

11)

**12**)

**13**)

14)

## **Answers**

two-sevenths

six-sevenths

seven-tenths

3. **two-thirds** 

one-eighth

one-half

6. two-sixths

7. three-fourths

eight-tenths

9. **two-sixths** 

10. **seven-eighths** 

eight-ninths

2. **two-fifths** 

three-fifths

two-thirds