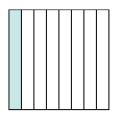

1)



2)



3)



4



5



**6**)



**7**)



8



9)



**10**)



**11**)



**12**)



**13**)



14)



## **Answers**

Ex. two-sevenths

2. \_\_\_\_\_

3.

4. \_\_\_\_\_

5. \_\_\_\_\_

6. \_\_\_\_

7.

8.

9. \_\_\_\_\_

10. \_\_\_\_\_

11. \_\_\_\_\_

12. \_\_\_\_\_

13. \_\_\_\_\_

14. \_\_\_\_\_

## Write the shaded amount in word form.

Ex)



1)



2)



3)



4



5)



**6**)



**7**)



8



9)



**10**)



11)



**12**)



**13**)



14)



## **Answers**

two-sevenths

six-sevenths

seven-tenths

3. **two-thirds** 

one-eighth

one-half

6. two-sixths

7. three-fourths

eight-tenths

9. **two-sixths** 

10. **seven-eighths** 

eight-ninths

2. **two-fifths** 

three-fifths

two-thirds

64 57 50 43 36