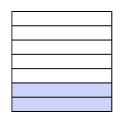

1)



2)



3)



4



5



**6**)



**7**)



8



9)



**10**)



**11**)



**12**)



**13**)



14)



## **Answers**

Ex. two-sevenths

2. \_\_\_\_\_

3.

4. \_\_\_\_\_

5. \_\_\_\_\_

6. \_\_\_\_

7.

8.

9. \_\_\_\_\_

10. \_\_\_\_\_

11. \_\_\_\_\_

12. \_\_\_\_\_

13. \_\_\_\_\_

14. \_\_\_\_\_

## Write the shaded amount in word form.

Ex)



1)



2)



3)



4



5)



**6**)



**7**)



8



9)



**10**)



11)



**12**)



**13**)



14)



## **Answers**

two-sevenths

six-sevenths

seven-tenths

3. **two-thirds** 

one-eighth

one-half

6. two-sixths

7. three-fourths

eight-tenths

9. **two-sixths** 

10. **seven-eighths** 

eight-ninths

2. **two-fifths** 

three-fifths

two-thirds

64 57 50 43 36