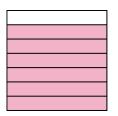

1)



2)



3)



4



5



**6**)



**7**)



8



9)



**10**)



**11**)



**12**)



**13**)



14)



## **Answers**

Ex. two-sevenths

2. \_\_\_\_\_

3.

4. \_\_\_\_\_

5. \_\_\_\_\_

6. \_\_\_\_

7.

8.

9. \_\_\_\_\_

10. \_\_\_\_\_

11. \_\_\_\_\_

12. \_\_\_\_\_

13. \_\_\_\_\_

14. \_\_\_\_\_

## Write the shaded amount in word form.

Ex)



1)



2)



3)



4



5)



**6**)



**7**)



8



9)



**10**)



11)



**12**)



**13**)



14)



## **Answers**

two-sevenths

six-sevenths

seven-tenths

3. **two-thirds** 

one-eighth

one-half

6. two-sixths

7. three-fourths

eight-tenths

9. **two-sixths** 

10. **seven-eighths** 

eight-ninths

2. **two-fifths** 

three-fifths

two-thirds

64 57 50 43 36