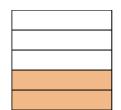

1)



2)



3)



4



5



**6**)



**7**)



8



9)



**10**)



**11**)



**12**)



**13**)



14)



## **Answers**

Ex. two-sevenths

2. \_\_\_\_\_

3.

4. \_\_\_\_\_

5. \_\_\_\_\_

6. \_\_\_\_

7.

8.

9. \_\_\_\_\_

10. \_\_\_\_\_

11. \_\_\_\_\_

12. \_\_\_\_\_

13. \_\_\_\_\_

14. \_\_\_\_\_

## Write the shaded amount in word form.

Ex)



1)



2)



3)



4



5)



**6**)



**7**)



8



9)



**10**)



11)



**12**)



**13**)



14)



## **Answers**

two-sevenths

six-sevenths

seven-tenths

3. **two-thirds** 

one-eighth

one-half

6. two-sixths

7. three-fourths

eight-tenths

9. **two-sixths** 

10. **seven-eighths** 

eight-ninths

2. **two-fifths** 

three-fifths

two-thirds

64 57 50 43 36