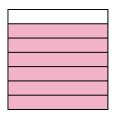

1)

2)

3)

4

5

**6**)

**7**)

8

9)

**10**)

**11**)

**12**)

**13**)

14)

## Write the shaded amount in word form.

Ex)

1)

2)

3)

4

5)

**6**)

**7**)

8

9)

**10**)

11)

**12**)

**13**)

14)

## **Answers**

two-sevenths

six-sevenths

seven-tenths

3. **two-thirds** 

one-eighth

one-half

6. two-sixths

7. three-fourths

eight-tenths

9. **two-sixths** 

10. **seven-eighths** 

eight-ninths

2. **two-fifths** 

three-fifths

two-thirds