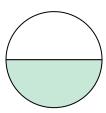

## Write the shaded amount in word form.

Ex)

1)

2)

3)

4

5)

**6**)

**7**)

8

9)

**10**)

11)

**12**)

**13**)

14)

## **Answers**

two-sevenths

six-sevenths

seven-tenths

3. **two-thirds** 

one-eighth

one-half

6. two-sixths

7. three-fourths

eight-tenths

9. **two-sixths** 

10. **seven-eighths** 

eight-ninths

2. **two-fifths** 

three-fifths

two-thirds