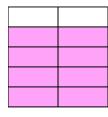

## Write the shaded amount in word form.

Ex)

1)

2)

3)

4

5)

**6**)

**7**)

8

9)

**10**)

11)

**12**)

**13**)

14)