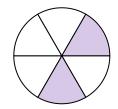

## Write the shaded amount in word form.

Ex)

1)

2)

3)

4

5)

**6**)

**7**)

8

9)

**10**)

11)

**12**)

**13**)

14)

## **Answers**

two-sevenths

six-sevenths

seven-tenths

3. **two-thirds** 

one-eighth

one-half

6. two-sixths

7. three-fourths

eight-tenths

9. **two-sixths** 

10. **seven-eighths** 

eight-ninths

2. **two-fifths** 

three-fifths

two-thirds