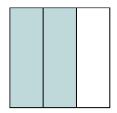

1)

2)

3)

4

5

**6**)

**7**)

8

9)

**10**)

**11**)

**12**)

**13**)

14)

## Write the shaded amount in word form.

Ex)

1)

2)

3)

4

5)

**6**)

**7**)

8

9)

**10**)

11)

**12**)

**13**)

14)

## **Answers**

two-sevenths

six-sevenths

seven-tenths

3. **two-thirds** 

one-eighth

one-half

6. two-sixths

7. three-fourths

eight-tenths

9. **two-sixths** 

10. **seven-eighths** 

eight-ninths

2. **two-fifths** 

three-fifths

two-thirds