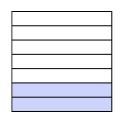

1)

2)

3)

4

5

**6**)

**7**)

8

9)

**10**)

**11**)

**12**)

**13**)

14)

## Write the shaded amount in word form.

Ex)

1)

2)

3)

4

5)

**6**)

**7**)

8

9)

**10**)

11)

**12**)

**13**)

14)

## **Answers**

two-sevenths

six-sevenths

seven-tenths

3. **two-thirds** 

one-eighth

one-half

6. two-sixths

7. three-fourths

eight-tenths

9. **two-sixths** 

10. **seven-eighths** 

eight-ninths

2. **two-fifths** 

three-fifths

two-thirds