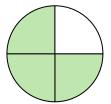

## Write the shaded amount in word form.

Ex)

1)

2)

3)

4

5)

**6**)

**7**)

8

9)

**10**)

11)

**12**)

**13**)

14)