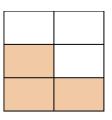

1)



2)



3)



4



5



**6**)



**7**)



8



9)



**10**)



**11**)



**12**)



**13**)



14)



## **Answers**

Ex. two-sevenths

2. \_\_\_\_\_

3.

4. \_\_\_\_\_

5. \_\_\_\_\_

6. \_\_\_\_

7.

8.

9. \_\_\_\_\_

10. \_\_\_\_\_

11. \_\_\_\_\_

12. \_\_\_\_\_

13. \_\_\_\_\_

14. \_\_\_\_\_

## Write the shaded amount in word form.

Ex)



1)



2)



3)



4



5)



**6**)



**7**)



8



9)



**10**)



11)



**12**)



**13**)



14)



## **Answers**

two-sevenths

six-sevenths

seven-tenths

3. **two-thirds** 

one-eighth

one-half

6. two-sixths

7. three-fourths

eight-tenths

9. **two-sixths** 

10. **seven-eighths** 

eight-ninths

2. **two-fifths** 

three-fifths

two-thirds

64 57 50 43 36