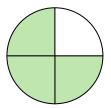

## Write the shaded amount in word form.

Ex)

1)

2)

3)

4

5)

**6**)

**7**)

8

9)

**10**)

11)

**12**)

**13**)

14)

## **Answers**

two-sevenths

six-sevenths

seven-tenths

3. **two-thirds** 

one-eighth

one-half

6. two-sixths

7. three-fourths

eight-tenths

9. **two-sixths** 

10. **seven-eighths** 

eight-ninths

2. **two-fifths** 

three-fifths

two-thirds