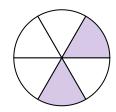

## Write the shaded amount in word form.

Ex)

1)

2)

3)

4

5)

**6**)

**7**)

8

9)

**10**)

11)

**12**)

**13**)

14)