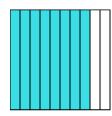

1)

2)

3)

4

5

**6**)

**7**)

8

9)

**10**)

**11**)

**12**)

**13**)

14)