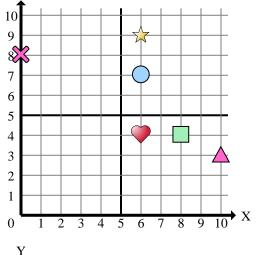

Determine which coordinate plane answers each question.

- Which coordinate plane has a shape at (7, 8)?
- Which coordinate plane has a shape at (0, 3)?
- 3) Which coordinate plane has a shape at (2, 0)?
- Which coordinate plane has a shape at (1, 2)?
- Which coordinate plane has a shape at (6, 7)?
- Which coordinate plane has a shape at (5, 0)?
- Which coordinate plane has a shape at (7, 1)?
- Which coordinate plane has a shape at (9, 9)?
- Which coordinate plane has a shape at (8, 4)?
- **10**) Which coordinate plane has a shape at (0, 5)?
- **11**) Which coordinate plane has a shape at (8, 3)?
- **12**) Which coordinate plane has a shape at (0, 8)?
- Which coordinate plane has a shape at (0, 2)?
- **14**) Which coordinate plane has a shape at (0, 7)?
- Which coordinate plane has a shape at (0, 4)?

## Determine which coordinate plane answers each question.

- 1) Which coordinate plane has a shape at (7, 8)?
- 2) Which coordinate plane has a shape at (0, 3)?
- 3) Which coordinate plane has a shape at (2, 0)?
- 4) Which coordinate plane has a shape at (1, 2)?
- 5) Which coordinate plane has a shape at (6, 7)?
- 6) Which coordinate plane has a shape at (5, 0)?
- 7) Which coordinate plane has a shape at (7, 1)?
- 8) Which coordinate plane has a shape at (9, 9)?
- 9) Which coordinate plane has a shape at (8, 4)?
- 10) Which coordinate plane has a shape at (0, 5)?
- 11) Which coordinate plane has a shape at (8, 3)?
- 12) Which coordinate plane has a shape at (0, 8)?
- 13) Which coordinate plane has a shape at (0, 2)?
- 14) Which coordinate plane has a shape at (0, 7)?
- **15**) Which coordinate plane has a shape at (0, 4)?