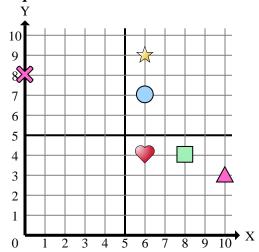

Determine which coordinate plane answers each question.

- Which coordinate plane has a shape at (7, 8)?
- Which coordinate plane has a shape at (0, 3)?
- 3) Which coordinate plane has a shape at (2, 0)?
- Which coordinate plane has a shape at (1, 2)?
- Which coordinate plane has a shape at (6, 7)?
- Which coordinate plane has a shape at (5, 0)?
- Which coordinate plane has a shape at (7, 1)?
- Which coordinate plane has a shape at (9, 9)?
- Which coordinate plane has a shape at (8, 4)?
- **10**) Which coordinate plane has a shape at (0, 5)?
- **11**) Which coordinate plane has a shape at (8, 3)?
- **12**) Which coordinate plane has a shape at (0, 8)?
- Which coordinate plane has a shape at (0, 2)?
- **14**) Which coordinate plane has a shape at (0, 7)?
- Which coordinate plane has a shape at (0, 4)?

## Determine which coordinate plane answers each question.

- 1) Which coordinate plane has a shape at (7, 8)?
- 2) Which coordinate plane has a shape at (0, 3)?
- 3) Which coordinate plane has a shape at (2, 0)?
- 4) Which coordinate plane has a shape at (1, 2)?
- 5) Which coordinate plane has a shape at (6, 7)?
- 6) Which coordinate plane has a shape at (5, 0)?
- 7) Which coordinate plane has a shape at (7, 1)?
- 8) Which coordinate plane has a shape at (9, 9)?
- 9) Which coordinate plane has a shape at (8, 4)?
- 10) Which coordinate plane has a shape at (0, 5)?
- 11) Which coordinate plane has a shape at (8, 3)?
- 12) Which coordinate plane has a shape at (0, 8)?
- 13) Which coordinate plane has a shape at (0, 2)?
- 14) Which coordinate plane has a shape at (0, 7)?
- **15**) Which coordinate plane has a shape at (0, 4)?