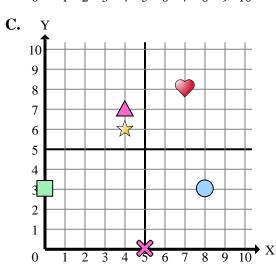

Determine which coordinate plane answers each question.

- Which coordinate plane has a shape at (7, 8)?
- Which coordinate plane has a shape at (0, 3)?
- 3) Which coordinate plane has a shape at (2, 0)?
- Which coordinate plane has a shape at (1, 2)?
- Which coordinate plane has a shape at (6, 7)?
- Which coordinate plane has a shape at (5, 0)?
- Which coordinate plane has a shape at (7, 1)?
- Which coordinate plane has a shape at (9, 9)?
- Which coordinate plane has a shape at (8, 4)?
- **10**) Which coordinate plane has a shape at (0, 5)?
- **11**) Which coordinate plane has a shape at (8, 3)?
- **12**) Which coordinate plane has a shape at (0, 8)?
- Which coordinate plane has a shape at (0, 2)?
- **14**) Which coordinate plane has a shape at (0, 7)?
- Which coordinate plane has a shape at (0, 4)?

## Determine which coordinate plane answers each question.

- 1) Which coordinate plane has a shape at (7, 8)?
- 2) Which coordinate plane has a shape at (0, 3)?
- 3) Which coordinate plane has a shape at (2, 0)?
- 4) Which coordinate plane has a shape at (1, 2)?
- 5) Which coordinate plane has a shape at (6, 7)?
- 6) Which coordinate plane has a shape at (5, 0)?
- 7) Which coordinate plane has a shape at (7, 1)?
- 8) Which coordinate plane has a shape at (9, 9)?
- 9) Which coordinate plane has a shape at (8, 4)?
- 10) Which coordinate plane has a shape at (0, 5)?
- 11) Which coordinate plane has a shape at (8, 3)?
- 12) Which coordinate plane has a shape at (0, 8)?
- 13) Which coordinate plane has a shape at (0, 2)?
- 14) Which coordinate plane has a shape at (0, 7)?
- **15**) Which coordinate plane has a shape at (0, 4)?

## Answers

- 1. **C**
- $\mathbf{C}$ 
  - $\mathbf{D}$
  - 4. **D**
- 5. **B**
- 6. **C**
- . **D**
- 3. **A**
- **B**
- .0. **A**
- 1. **C**
- 2. **B**
- .3. **A**
- 4. **D**
- 15. **A**