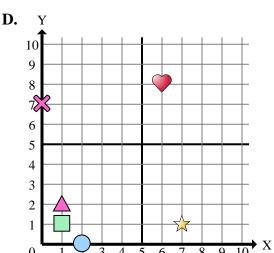

Determine which coordinate plane answers each question.

- Which coordinate plane has a shape at (7, 8)?
- Which coordinate plane has a shape at (0, 3)?
- 3) Which coordinate plane has a shape at (2, 0)?
- Which coordinate plane has a shape at (1, 2)?
- Which coordinate plane has a shape at (6, 7)?
- Which coordinate plane has a shape at (5, 0)?
- Which coordinate plane has a shape at (7, 1)?
- Which coordinate plane has a shape at (9, 9)?
- Which coordinate plane has a shape at (8, 4)?
- **10**) Which coordinate plane has a shape at (0, 5)?
- **11**) Which coordinate plane has a shape at (8, 3)?
- **12**) Which coordinate plane has a shape at (0, 8)?
- Which coordinate plane has a shape at (0, 2)?
- **14**) Which coordinate plane has a shape at (0, 7)?
- Which coordinate plane has a shape at (0, 4)?

## Determine which coordinate plane answers each question.

- 1) Which coordinate plane has a shape at (7, 8)?
- 2) Which coordinate plane has a shape at (0, 3)?
- 3) Which coordinate plane has a shape at (2, 0)?
- 4) Which coordinate plane has a shape at (1, 2)?
- 5) Which coordinate plane has a shape at (6, 7)?
- 6) Which coordinate plane has a shape at (5, 0)?
- 7) Which coordinate plane has a shape at (7, 1)?
- 8) Which coordinate plane has a shape at (9, 9)?
- 9) Which coordinate plane has a shape at (8, 4)?
- 10) Which coordinate plane has a shape at (0, 5)?
- 11) Which coordinate plane has a shape at (8, 3)?
- 12) Which coordinate plane has a shape at (0, 8)?
- 13) Which coordinate plane has a shape at (0, 2)?
- 14) Which coordinate plane has a shape at (0, 7)?
- **15**) Which coordinate plane has a shape at (0, 4)?

## Answers

- 1. **C**
- $\mathbf{C}$ 
  - $\mathbf{D}$
  - 4. **D**
- 5. **B**
- 6. **C**
- . **D**
- 3. **A**
- **B**
- .0. **A**
- 1. **C**
- 2. **B**
- .3. **A**
- 4. **D**
- 15. **A**