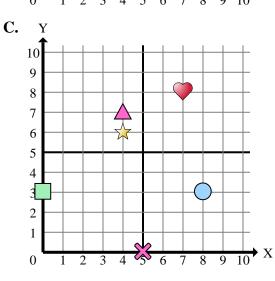

Determine which coordinate plane answers each question.

- Which coordinate plane has a shape at (7, 8)?
- Which coordinate plane has a shape at (0, 3)?
- 3) Which coordinate plane has a shape at (2, 0)?
- Which coordinate plane has a shape at (1, 2)?
- Which coordinate plane has a shape at (6, 7)?
- Which coordinate plane has a shape at (5, 0)?
- Which coordinate plane has a shape at (7, 1)?
- Which coordinate plane has a shape at (9, 9)?
- Which coordinate plane has a shape at (8, 4)?
- **10**) Which coordinate plane has a shape at (0, 5)?
- **11**) Which coordinate plane has a shape at (8, 3)?
- **12**) Which coordinate plane has a shape at (0, 8)?
- Which coordinate plane has a shape at (0, 2)?
- **14**) Which coordinate plane has a shape at (0, 7)?
- Which coordinate plane has a shape at (0, 4)?

## Determine which coordinate plane answers each question.

- 1) Which coordinate plane has a shape at (7, 8)?
- 2) Which coordinate plane has a shape at (0, 3)?
- 3) Which coordinate plane has a shape at (2, 0)?
- 4) Which coordinate plane has a shape at (1, 2)?
- 5) Which coordinate plane has a shape at (6, 7)?
- 6) Which coordinate plane has a shape at (5, 0)?
- 7) Which coordinate plane has a shape at (7, 1)?
- 8) Which coordinate plane has a shape at (9, 9)?
- 9) Which coordinate plane has a shape at (8, 4)?
- 10) Which coordinate plane has a shape at (0, 5)?
- 11) Which coordinate plane has a shape at (8, 3)?
- 12) Which coordinate plane has a shape at (0, 8)?
- 13) Which coordinate plane has a shape at (0, 2)?
- 14) Which coordinate plane has a shape at (0, 7)?
- **15**) Which coordinate plane has a shape at (0, 4)?

## Answers

- 1. **C**
- $\mathbf{C}$ 
  - $\mathbf{D}$
  - 4. **D**
- 5. **B**
- 6. **C**
- . **D**
- 3. **A**
- **B**
- .0. **A**
- 1. **C**
- 2. **B**
- .3. **A**
- 4. **D**
- 15. **A**