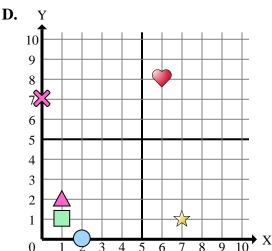

Determine which coordinate plane answers each question.

- Which coordinate plane has a shape at (7, 8)?
- Which coordinate plane has a shape at (0, 3)?
- 3) Which coordinate plane has a shape at (2, 0)?
- Which coordinate plane has a shape at (1, 2)?
- Which coordinate plane has a shape at (6, 7)?
- Which coordinate plane has a shape at (5, 0)?
- Which coordinate plane has a shape at (7, 1)?
- Which coordinate plane has a shape at (9, 9)?
- Which coordinate plane has a shape at (8, 4)?
- **10**) Which coordinate plane has a shape at (0, 5)?
- **11**) Which coordinate plane has a shape at (8, 3)?
- **12**) Which coordinate plane has a shape at (0, 8)?
- Which coordinate plane has a shape at (0, 2)?
- **14**) Which coordinate plane has a shape at (0, 7)?
- Which coordinate plane has a shape at (0, 4)?

## Determine which coordinate plane answers each question.

- 1) Which coordinate plane has a shape at (7, 8)?
- 2) Which coordinate plane has a shape at (0, 3)?
- 3) Which coordinate plane has a shape at (2, 0)?
- 4) Which coordinate plane has a shape at (1, 2)?
- 5) Which coordinate plane has a shape at (6, 7)?
- 6) Which coordinate plane has a shape at (5, 0)?
- 7) Which coordinate plane has a shape at (7, 1)?
- 8) Which coordinate plane has a shape at (9, 9)?
- 9) Which coordinate plane has a shape at (8, 4)?
- 10) Which coordinate plane has a shape at (0, 5)?
- 11) Which coordinate plane has a shape at (8, 3)?
- 12) Which coordinate plane has a shape at (0, 8)?
- 13) Which coordinate plane has a shape at (0, 2)?
- 14) Which coordinate plane has a shape at (0, 7)?
- **15**) Which coordinate plane has a shape at (0, 4)?

## Answers

- 1. **C**
- $\mathbf{C}$ 
  - $\mathbf{D}$
  - 4. **D**
- 5. **B**
- 6. **C**
- . **D**
- 3. **A**
- **B**
- .0. **A**
- 1. **C**
- 2. **B**
- .3. **A**
- 4. **D**
- 15. **A**