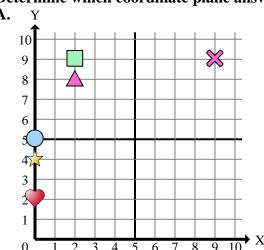

Determine which coordinate plane answers each question.

- Which coordinate plane has a shape at (7, 8)?
- Which coordinate plane has a shape at (0, 3)?
- 3) Which coordinate plane has a shape at (2, 0)?
- Which coordinate plane has a shape at (1, 2)?
- Which coordinate plane has a shape at (6, 7)?
- Which coordinate plane has a shape at (5, 0)?
- Which coordinate plane has a shape at (7, 1)?
- Which coordinate plane has a shape at (9, 9)?
- Which coordinate plane has a shape at (8, 4)?
- **10**) Which coordinate plane has a shape at (0, 5)?
- **11**) Which coordinate plane has a shape at (8, 3)?
- **12**) Which coordinate plane has a shape at (0, 8)?
- Which coordinate plane has a shape at (0, 2)?
- **14**) Which coordinate plane has a shape at (0, 7)?
- Which coordinate plane has a shape at (0, 4)?

## Determine which coordinate plane answers each question.

- 1) Which coordinate plane has a shape at (7, 8)?
- 2) Which coordinate plane has a shape at (0, 3)?
- 3) Which coordinate plane has a shape at (2, 0)?
- 4) Which coordinate plane has a shape at (1, 2)?
- 5) Which coordinate plane has a shape at (6, 7)?
- 6) Which coordinate plane has a shape at (5, 0)?
- 7) Which coordinate plane has a shape at (7, 1)?
- 8) Which coordinate plane has a shape at (9, 9)?
- 9) Which coordinate plane has a shape at (8, 4)?
- 10) Which coordinate plane has a shape at (0, 5)?
- 11) Which coordinate plane has a shape at (8, 3)?
- 12) Which coordinate plane has a shape at (0, 8)?
- 13) Which coordinate plane has a shape at (0, 2)?
- 14) Which coordinate plane has a shape at (0, 7)?
- **15**) Which coordinate plane has a shape at (0, 4)?

## Answers

- 1. **C**
- $\mathbf{C}$ 
  - $\mathbf{D}$
  - 4. **D**
- 5. **B**
- 6. **C**
- . **D**
- 3. **A**
- **B**
- .0. **A**
- 1. **C**
- 2. **B**
- .3. **A**
- 4. **D**
- 15. **A**