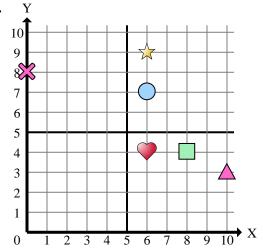

Determine which coordinate plane answers each question.

- Which coordinate plane has a shape at (7, 8)?
- Which coordinate plane has a shape at (0, 3)?
- 3) Which coordinate plane has a shape at (2, 0)?
- Which coordinate plane has a shape at (1, 2)?
- Which coordinate plane has a shape at (6, 7)?
- Which coordinate plane has a shape at (5, 0)?
- Which coordinate plane has a shape at (7, 1)?
- Which coordinate plane has a shape at (9, 9)?
- Which coordinate plane has a shape at (8, 4)?
- **10**) Which coordinate plane has a shape at (0, 5)?
- **11**) Which coordinate plane has a shape at (8, 3)?
- **12**) Which coordinate plane has a shape at (0, 8)?
- Which coordinate plane has a shape at (0, 2)?
- **14**) Which coordinate plane has a shape at (0, 7)?
- Which coordinate plane has a shape at (0, 4)?

## Determine which coordinate plane answers each question.

- 1) Which coordinate plane has a shape at (7, 8)?
- 2) Which coordinate plane has a shape at (0, 3)?
- 3) Which coordinate plane has a shape at (2, 0)?
- 4) Which coordinate plane has a shape at (1, 2)?
- 5) Which coordinate plane has a shape at (6, 7)?
- 6) Which coordinate plane has a shape at (5, 0)?
- 7) Which coordinate plane has a shape at (7, 1)?
- 8) Which coordinate plane has a shape at (9, 9)?
- 9) Which coordinate plane has a shape at (8, 4)?
- 10) Which coordinate plane has a shape at (0, 5)?
- 11) Which coordinate plane has a shape at (8, 3)?
- 12) Which coordinate plane has a shape at (0, 8)?
- 13) Which coordinate plane has a shape at (0, 2)?
- 14) Which coordinate plane has a shape at (0, 7)?
- **15**) Which coordinate plane has a shape at (0, 4)?

## Answers

- 1. **C**
- $\mathbf{C}$ 
  - $\mathbf{D}$
  - 4. **D**
- 5. **B**
- 6. **C**
- . **D**
- 3. **A**
- **B**
- .0. **A**
- 1. **C**
- 2. **B**
- .3. **A**
- 4. **D**
- 15. **A**