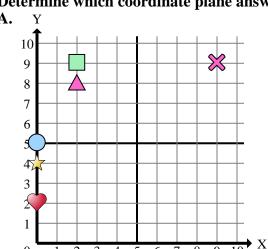

Determine which coordinate plane answers each question.

- Which coordinate plane has a shape at (7, 8)?
- Which coordinate plane has a shape at (0, 3)?
- 3) Which coordinate plane has a shape at (2, 0)?
- Which coordinate plane has a shape at (1, 2)?
- Which coordinate plane has a shape at (6, 7)?
- Which coordinate plane has a shape at (5, 0)?
- Which coordinate plane has a shape at (7, 1)?
- Which coordinate plane has a shape at (9, 9)?
- Which coordinate plane has a shape at (8, 4)?
- **10**) Which coordinate plane has a shape at (0, 5)?
- **11**) Which coordinate plane has a shape at (8, 3)?
- **12**) Which coordinate plane has a shape at (0, 8)?
- Which coordinate plane has a shape at (0, 2)?
- **14**) Which coordinate plane has a shape at (0, 7)?
- Which coordinate plane has a shape at (0, 4)?

## Determine which coordinate plane answers each question.

- 1) Which coordinate plane has a shape at (7, 8)?
- 2) Which coordinate plane has a shape at (0, 3)?
- 3) Which coordinate plane has a shape at (2, 0)?
- 4) Which coordinate plane has a shape at (1, 2)?
- 5) Which coordinate plane has a shape at (6, 7)?
- 6) Which coordinate plane has a shape at (5, 0)?
- 7) Which coordinate plane has a shape at (7, 1)?
- 8) Which coordinate plane has a shape at (9, 9)?
- 9) Which coordinate plane has a shape at (8, 4)?
- 10) Which coordinate plane has a shape at (0, 5)?
- 11) Which coordinate plane has a shape at (8, 3)?
- 12) Which coordinate plane has a shape at (0, 8)?
- 13) Which coordinate plane has a shape at (0, 2)?
- 14) Which coordinate plane has a shape at (0, 7)?
- **15**) Which coordinate plane has a shape at (0, 4)?