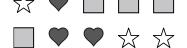

7) If you were to select 1 shape at random from the array, what shape do you have the greatest probability of selecting?

8) How many shapes are there total in the array?

9) If you were to select 1 shape at random from the array, what is the probability it will be a heart?

**6)** Which shape has a 36.00% chance (9 out of 25) of being selected?

9) If you were to select 1 shape at random from the array, what is the probability it will be a heart?

- 10) If you were to roll the dice one time, what is the probability of it landing on an odd number?
- 11) If you were to roll the dice one time what is the probability it will land on a 1?
- **12**) If you were to roll the dice one time what is the probability it will NOT land on a 1?