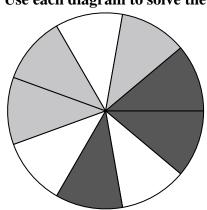

Use each diagram to solve the problems.

- 1) If you spun the spinner 1 time, what is the probability it would land on a black piece?
- 2) If you spun the spinner 1 time, what is the probability of landing on either a black piece or a white piece?
- 3) If you spun the spinner 1 time, what is the probability it would land on a gray piece?
- 4) If you spun the spinner 1 time, what is the probability it would land on a white piece?
- 5) How many pieces are there total in the spinner?
- 6) Which shape has a 36.00% chance (9 out of 25) of being selected?

1) If you spun the spinner 1 time, what is the probability it would land on a black piece?

- If you spun the spinner 1 time, what is the probability of landing on either a black piece or a white piece?
- 3) If you spun the spinner 1 time, what is the probability it would land on a gray piece?
- 4) If you spun the spinner 1 time, what is the probability it would land on a white piece?
- 5) How many pieces are there total in the spinner?

Answers

- 3 out of 9
- 2. **6 out of 9**
- 3 out of 9
- 3 out of 9
  - 9
- 6. **star**
- , heart
- 8. **25**
- 9. **7 out of 25**
- 10. **3 out of 6**
- 1 out of 6
- 12. **5 out of 6**