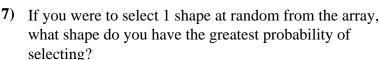

7) If you were to select 1 shape at random from the array, what shape do you have the greatest probability of selecting?

8) How many shapes are there total in the array?

9) If you were to select 1 shape at random from the array, what is the probability it will be a heart?

**6)** Which shape has a 36.00% chance (9 out of 25) of being selected?

9) If you were to select 1 shape at random from the array, what is the probability it will be a heart?

- 10) If you were to roll the dice one time, what is the probability of it landing on an odd number?
- 11) If you were to roll the dice one time what is the probability it will land on a 1?
- **12**) If you were to roll the dice one time what is the probability it will NOT land on a 1?

Answers

- 3 out of 9
- 2. **6 out of 9**
- 3 out of 9
- 3 out of 9
  - 9
- 6. **star**
- , heart
- 8. **25**
- 9. **7 out of 25**
- 10. **3 out of 6**
- 1 out of 6
- 12. **5 out of 6**