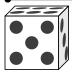

- **10**) If you were to roll the dice one time, what is the probability of it landing on an odd number?
- 11) If you were to roll the dice one time what is the probability it will land on a 1?
- **12)** If you were to roll the dice one time what is the probability it will NOT land on a 1?

Answers

- 3 out of 9
- 2. **6 out of 9**
- 3 out of 9
- 3 out of 9
  - 9
- 6. **star**
- , heart
- 8. **25**
- 9. **7 out of 25**
- 10. **3 out of 6**
- 1 out of 6
- 12. **5 out of 6**