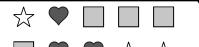

7) If you were to select 1 shape at random from the array, what shape do you have the greatest probability of selecting?

8) How many shapes are there total in the array?

9) If you were to select 1 shape at random from the array, what is the probability it will be a heart?

**6)** Which shape has a 36.00% chance (9 out of 25) of being selected?

9) If you were to select 1 shape at random from the array, what is the probability it will be a heart?

- 10) If you were to roll the dice one time, what is the probability of it landing on an odd number?
- 11) If you were to roll the dice one time what is the probability it will land on a 1?
- **12**) If you were to roll the dice one time what is the probability it will NOT land on a 1?

Answers

- 3 out of 9
- 2. **6 out of 9**
- 3 out of 9
- 3 out of 9
  - 9
- 6. **star**
- , heart
- 8. **25**
- 9. **7 out of 25**
- 10. **3 out of 6**
- 1 out of 6
- 12. **5 out of 6**