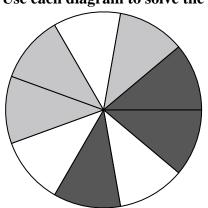

Use each diagram to solve the problems.

- 1) If you spun the spinner 1 time, what is the probability it would land on a black piece?
- 2) If you spun the spinner 1 time, what is the probability of landing on either a black piece or a white piece?
- 3) If you spun the spinner 1 time, what is the probability it would land on a gray piece?
- 4) If you spun the spinner 1 time, what is the probability it would land on a white piece?
- 5) How many pieces are there total in the spinner?
- 6) Which shape has a 36.00% chance (9 out of 25) of being selected?

1) If you spun the spinner 1 time, what is the probability it would land on a black piece?

- If you spun the spinner 1 time, what is the probability of landing on either a black piece or a white piece?
- 3) If you spun the spinner 1 time, what is the probability it would land on a gray piece?
- 4) If you spun the spinner 1 time, what is the probability it would land on a white piece?
- 5) How many pieces are there total in the spinner?