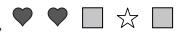

- **10**) If you were to roll the dice one time, what is the probability of it landing on an odd number?
- 11) If you were to roll the dice one time what is the probability it will land on a 1?
- **12)** If you were to roll the dice one time what is the probability it will NOT land on a 1?

**6)** Which shape has a 36.00% chance (9 out of 25) of being selected?

9) If you were to select 1 shape at random from the array, what is the probability it will be a heart?

- 10) If you were to roll the dice one time, what is the probability of it landing on an odd number?
- 11) If you were to roll the dice one time what is the probability it will land on a 1?
- **12**) If you were to roll the dice one time what is the probability it will NOT land on a 1?

Answers

- 3 out of 9
- 2. **6 out of 9**
- 3 out of 9
- 3 out of 9
  - 9
- 6. **star**
- , heart
- 8. **25**
- 9. **7 out of 25**
- 10. **3 out of 6**
- 1 out of 6
- 12. **5 out of 6**