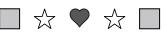

7) If you were to select 1 shape at random from the array, what shape do you have the greatest probability of selecting?

8) How many shapes are there total in the array?

9) If you were to select 1 shape at random from the array, what is the probability it will be a heart?

**6)** Which shape has a 36.00% chance (9 out of 25) of being selected?

9) If you were to select 1 shape at random from the array, what is the probability it will be a heart?

- 10) If you were to roll the dice one time, what is the probability of it landing on an odd number?
- 11) If you were to roll the dice one time what is the probability it will land on a 1?
- **12**) If you were to roll the dice one time what is the probability it will NOT land on a 1?