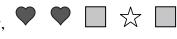

7) If you were to select 1 shape at random from the array, what shape do you have the greatest probability of selecting?

8) How many shapes are there total in the array?

9) If you were to select 1 shape at random from the array, what is the probability it will be a heart?

**6)** Which shape has a 36.00% chance (9 out of 25) of being selected?

9) If you were to select 1 shape at random from the array, what is the probability it will be a heart?

- 10) If you were to roll the dice one time, what is the probability of it landing on an odd number?
- 11) If you were to roll the dice one time what is the probability it will land on a 1?
- **12**) If you were to roll the dice one time what is the probability it will NOT land on a 1?