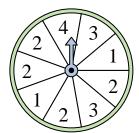

**Answers** 

4) Which number is the spinner most likely to land on?

Which two numbers is the spinner equally likely to land on?

Which letter is the spinner most likely to land on?

7

|--|

10.

| 11. |  |
|-----|--|
|     |  |

12. \_\_\_\_\_

7) Which number is the spinner least likely to land on?

8) Which two numbers is the spinner equally likely to land on?

9) Which number is the spinner least likely to land on?

10) Which number is the spinner most likely to land on?

11) Which number is the spinner least likely to land on?

Which number is the spinner most likely to land on?

**Answer Key** Name:

land on?

spinner most likely to

Answers

Which number is the spinner most likely to land on?

Which number is the

spinner least likely to

land on?

Which two numbers is the spinner equally likely to land on?

Which two numbers is the spinner equally likely to land on?

Which number is the

spinner least likely to

land on?

**10**) Which number is the spinner most likely to land on?

**11**) Which number is the spinner least likely to land on?

**12**) Which number is the spinner most likely to land on?