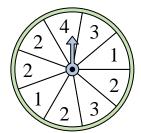

**Answers** 

4) Which number is the spinner most likely to land on?

Which two numbers is the spinner equally likely to land on?

Which letter is the spinner most likely to land on?

7

|--|

10.

| 11. |  |
|-----|--|
|     |  |

12. \_\_\_\_\_

7) Which number is the spinner least likely to land on?

8) Which two numbers is the spinner equally likely to land on?

9) Which number is the spinner least likely to land on?

10) Which number is the spinner most likely to land on?

11) Which number is the spinner least likely to land on?

Which number is the spinner most likely to land on?

**Answer Key** Name: