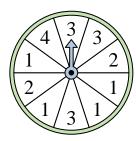

## Solve each problem.

1) Which letter is the spinner least likely to land on?

2) Which number is the spinner most likely to land on?

3) Which letter is the spinner most likely to land on?

y to

| Ш | 3. |  |
|---|----|--|
| Ш |    |  |
| Ш |    |  |
| Ш |    |  |
| ı | 4. |  |
| ı |    |  |

**Answers** 

4) Which number is the spinner most likely to land on?

Which two numbers is the spinner equally likely to land on?

Which letter is the spinner most likely to land on?

7

|--|

10.

| 11. |  |
|-----|--|
|     |  |