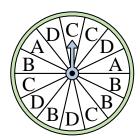

## Solve each problem.

1) Which letter is the spinner least likely to land on?

2) Which number is the spinner most likely to land on?

3) Which letter is the spinner most likely to land on?

y to

| Ш | 3. |  |
|---|----|--|
| Ш |    |  |
| Ш |    |  |
| Ш |    |  |
| ı | 4. |  |
| ı |    |  |

**Answers** 

4) Which number is the spinner most likely to land on?

Which two numbers is the spinner equally likely to land on?

Which letter is the spinner most likely to land on?

7

|--|

10.

| 11. |  |
|-----|--|
|     |  |