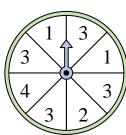

Which two numbers is the spinner equally likely to land on?

Which number is the

spinner least likely to

land on?

**10**) Which number is the spinner most likely to land on?

**11**) Which number is the spinner least likely to land on?

**12**) Which number is the spinner most likely to land on?