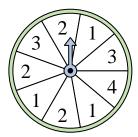

Which two numbers is the spinner equally likely to land on?

Which number is the

spinner least likely to

land on?

**10**) Which number is the spinner most likely to land on?

**11**) Which number is the spinner least likely to land on?

**12**) Which number is the spinner most likely to land on?