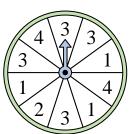

land on?

spinner most likely to

Answers

Which number is the spinner most likely to land on?

Which number is the

spinner least likely to

land on?

Which two numbers is the spinner equally likely to land on?

Which two numbers is the spinner equally likely to land on?

Which number is the

spinner least likely to

land on?

**10**) Which number is the spinner most likely to land on?

**11**) Which number is the spinner least likely to land on?

**12**) Which number is the spinner most likely to land on?