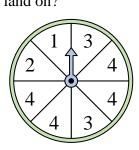

12. \_\_\_\_\_

7) Which number is the spinner least likely to land on?

8) Which two numbers is the spinner equally likely to land on?

9) Which number is the spinner least likely to land on?

10) Which number is the spinner most likely to land on?

11) Which number is the spinner least likely to land on?

Which number is the spinner most likely to land on?

**Answer Key** Name: