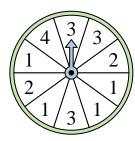

## Solve each problem.

1) Which letter is the spinner least likely to land on?

2) Which number is the spinner most likely to land on?

3) Which letter is the spinner most likely to land on?

y to

| Ш | 3. |  |
|---|----|--|
| Ш |    |  |
| Ш |    |  |
| Ш |    |  |
| ı | 4. |  |
| ı |    |  |

**Answers** 

4) Which number is the spinner most likely to land on?

Which two numbers is the spinner equally likely to land on?

Which letter is the spinner most likely to land on?

7

|--|

10.

| 11. |  |
|-----|--|
|     |  |