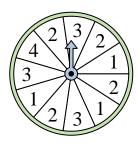

12. \_\_\_\_\_

7) Which number is the spinner least likely to land on?

8) Which two numbers is the spinner equally likely to land on?

9) Which number is the spinner least likely to land on?

10) Which number is the spinner most likely to land on?

11) Which number is the spinner least likely to land on?

Which number is the spinner most likely to land on?

**Answer Key** Name: