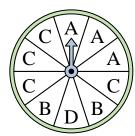

## Solve each problem.

1) Which letter is the spinner least likely to land on?

2) Which number is the spinner most likely to land on?

3) Which letter is the spinner most likely to land on?

y to

| Ш | 3. |  |
|---|----|--|
| Ш |    |  |
| Ш |    |  |
| Ш |    |  |
| ı | 4. |  |
| ı |    |  |

## Solve each problem.

1) Which letter is the spinner least likely to land on?

2) Which number is the spinner most likely to land on?

Which letter is the spinner most likely to land on?

Which letter is the