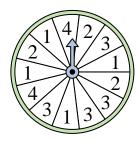

## Solve each problem.

1) Which letter is the spinner least likely to land on?

2) Which number is the spinner most likely to land on?

Which letter is the spinner most likely to land on?

Which letter is the

land on?

spinner most likely to

Answers

Which number is the spinner most likely to land on?

Which number is the

spinner least likely to

land on?

Which two numbers is the spinner equally likely to land on?