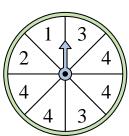

12. \_\_\_\_\_

7) Which number is the spinner least likely to land on?

8) Which two numbers is the spinner equally likely to land on?

9) Which number is the spinner least likely to land on?

10) Which number is the spinner most likely to land on?

11) Which number is the spinner least likely to land on?

Which number is the spinner most likely to land on?

**Answer Key** Name: