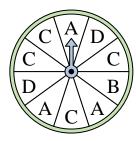

## Solve each problem.

1) Which letter is the spinner least likely to land on?

2) Which number is the spinner most likely to land on?

Which letter is the spinner most likely to land on?

Which letter is the

land on?

spinner most likely to

Answers

Which number is the spinner most likely to land on?

Which number is the

spinner least likely to

land on?

Which two numbers is the spinner equally likely to land on?