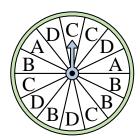

## Solve each problem.

1) Which letter is the spinner least likely to land on?

2) Which number is the spinner most likely to land on?

3) Which letter is the spinner most likely to land on?

y to

| Ш | 3. |  |
|---|----|--|
| Ш |    |  |
| Ш |    |  |
| Ш |    |  |
| ı | 4. |  |
| ı |    |  |

## Solve each problem.

1) Which letter is the spinner least likely to land on?

2) Which number is the spinner most likely to land on?

Which letter is the spinner most likely to land on?

Which letter is the