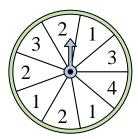

11) Which number is the spinner least likely to land on?

Which number is the spinner most likely to land on?

**Answer Key** Name:

**12**) Which number is the spinner most likely to land on?