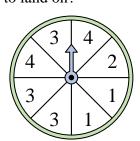

## Solve each problem.

1) Which letter is the spinner least likely to land on?

2) Which number is the spinner most likely to land on?

3) Which letter is the spinner most likely to land on?

y to

| Ш | 3. |  |
|---|----|--|
| Ш |    |  |
| Ш |    |  |
| Ш |    |  |
| ı | 4. |  |
| ı |    |  |

**Answers** 

4) Which number is the spinner most likely to land on?

Which two numbers is the spinner equally likely to land on?

Which letter is the spinner most likely to land on?

7

|--|

10.

| 11. |  |
|-----|--|
|     |  |