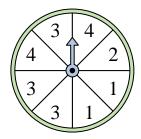

12. \_\_\_\_\_

7) Which number is the spinner least likely to land on?

8) Which two numbers is the spinner equally likely to land on?

9) Which number is the spinner least likely to land on?

10) Which number is the spinner most likely to land on?

11) Which number is the spinner least likely to land on?

Which number is the spinner most likely to land on?

**Answer Key** Name:

Which two numbers is the spinner equally likely to land on?

Which number is the

spinner least likely to

land on?

**10**) Which number is the spinner most likely to land on?

**11**) Which number is the spinner least likely to land on?

**12**) Which number is the spinner most likely to land on?