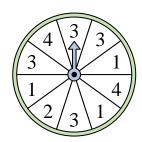

**Answers** 

4) Which number is the spinner most likely to land on?

Which two numbers is the spinner equally likely to land on?

Which letter is the spinner most likely to land on?

7

|--|

10.

| 11. |  |
|-----|--|
|     |  |

12. \_\_\_\_\_

7) Which number is the spinner least likely to land on?

8) Which two numbers is the spinner equally likely to land on?

9) Which number is the spinner least likely to land on?

10) Which number is the spinner most likely to land on?

land on?

spinner most likely to

Answers

Which number is the spinner most likely to land on?

Which number is the

spinner least likely to

land on?

Which two numbers is the spinner equally likely to land on?

Which two numbers is the spinner equally likely to land on?

Which number is the

spinner least likely to

land on?

**10**) Which number is the spinner most likely to land on?

**11**) Which number is the spinner least likely to land on?