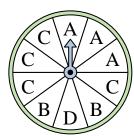

## Solve each problem.

1) Which letter is the spinner least likely to land on?

2) Which number is the spinner most likely to land on?

Which letter is the spinner most likely to land on?

Which letter is the

land on?

spinner most likely to

Answers

Which number is the spinner most likely to land on?

Which number is the

spinner least likely to

land on?

Which two numbers is the spinner equally likely to land on?