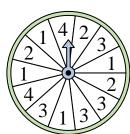

## Solve each problem.

1) Which letter is the spinner least likely to land on?

2) Which number is the spinner most likely to land on?

Which letter is the spinner most likely to land on?

Which letter is the

land on?

spinner most likely to

Answers

Which number is the spinner most likely to land on?

Which number is the

spinner least likely to

land on?

Which two numbers is the spinner equally likely to land on?