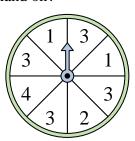

Which two numbers is the spinner equally likely to land on?

Which number is the

spinner least likely to

land on?

**10**) Which number is the spinner most likely to land on?

**11**) Which number is the spinner least likely to land on?

**12**) Which number is the spinner most likely to land on?